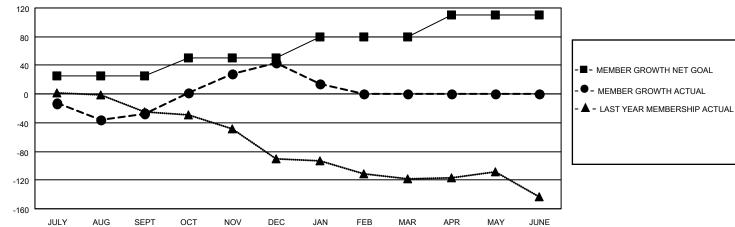

## GAT MONTHLY MEMBERSHIP PROGRESS REPORT

Multiple District 49

Results as of: 1/31/2022

LOCATION: ALASKA

| Clubs         |               |             |               | Members               |                           |                         |                                                    |
|---------------|---------------|-------------|---------------|-----------------------|---------------------------|-------------------------|----------------------------------------------------|
|               | RESULTS FOR   | R 2021-2022 |               | RESULTS FOR 2021-2022 |                           |                         |                                                    |
| QUARTER       | NEW CLUB GOAL | NEW CLUBS   | DROPPED CLUBS | QUARTER               | MEMBER GROWTH NET<br>GOAL | MEMBER GROWTH<br>ACTUAL | DROPPED<br>MEMBERS ACTUAL<br>(including transfers) |
| JULY/AUG/SEPT | 1             | 0           | 2             | JULY/AUG/SE           | PT 25                     | 74                      | 83                                                 |
| OCT/NOV/DEC   | 1             | 2           | 0             | OCT/NOV/DE            | C 25                      | 115                     | 40                                                 |
| JAN/FEB/MAR   | 0             | 0           | 0             | JAN/FEB/MAF           | 30                        | 18                      | 46                                                 |
| APR/MAY/JUNE  | 0             | 0           | 0             | APR/MAY/JUN           | NE 30                     | 0                       | 0                                                  |