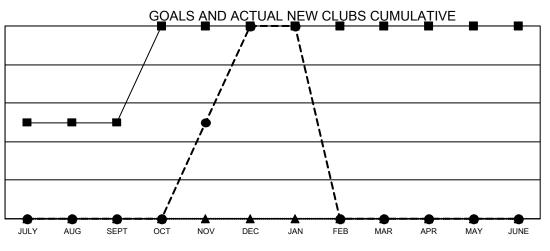

## GAT MONTHLY MEMBERSHIP PROGRESS REPORT

Multiple District 49

Results as of: 1/31/2022

LOCATION: ALASKA

| Clubs         |               |             |               | Members               |                           |                         |                                                    |
|---------------|---------------|-------------|---------------|-----------------------|---------------------------|-------------------------|----------------------------------------------------|
|               | RESULTS FOR   | R 2021-2022 |               | RESULTS FOR 2021-2022 |                           |                         |                                                    |
| QUARTER       | NEW CLUB GOAL | NEW CLUBS   | DROPPED CLUBS | QUARTER               | MEMBER GROWTH NET<br>GOAL | MEMBER GROWTH<br>ACTUAL | DROPPED<br>MEMBERS ACTUAL<br>(including transfers) |
| JULY/AUG/SEPT | 1             | 0           | 2             | JULY/AUG/SE           | PT 25                     | 74                      | 83                                                 |
| OCT/NOV/DEC   | 1             | 2           | 0             | OCT/NOV/DE            | C 25                      | 115                     | 40                                                 |
| JAN/FEB/MAR   | 0             | 0           | 0             | JAN/FEB/MAF           | 30                        | 18                      | 46                                                 |
| APR/MAY/JUNE  | 0             | 0           | 0             | APR/MAY/JUN           | NE 30                     | 0                       | 0                                                  |

- - CURRENT YEAR ACTUAL NEW CLUBS

▲ - LAST YEAR ACTUAL NEW CLUBS

GOALS AND ACTUAL MEMBERS CUMULATIVE

| DROPPED CLUBS: 2 |            | 28 CLUBS OF 61 ADDED 1 OR MORE | GENDER DISTRIBUTION               |                |  |
|------------------|------------|--------------------------------|-----------------------------------|----------------|--|
|                  |            | NEW MEMBERS                    | MALE                              | 1,072 (57.26%) |  |
|                  |            |                                | FEMALE                            | 800 (42.74%)   |  |
| DROPPED MEMBERS  |            |                                | NON BINARY                        | 0 (0.00%)      |  |
| DECEASED         | 14         |                                | PREFER NOT TO ANSWER              | 0 (0.00%)      |  |
| CLUB CANCELLED   | 28         |                                |                                   | 409            |  |
| OTHER            | 127        | CLICK HERE FOR CUMULATIVE      | TOTAL FAMILY UNIT MEMBERS         | 409            |  |
| TOTAL            | 169        | MEMBERSHIP DATA                | FAMILY MEMBERS PAYING HAL<br>DUES | F 212          |  |
|                  | - <b>-</b> |                                |                                   | David of 4     |  |